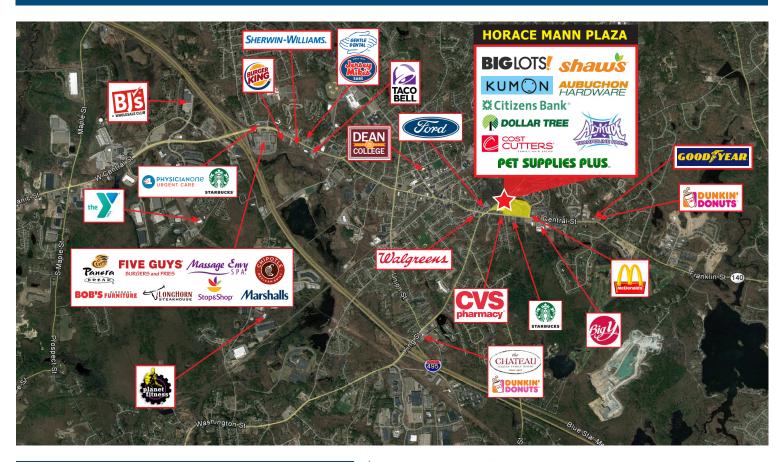

## shaws DOLLAR TREE.

Horace Mann Plaza is a premier 166,685 ± square foot grocery-anchored shopping center located in the eastern portion of Franklin, MA at the intersection of Route 140 and Chestnut Street. This quality shopping center is anchored by Shaws Supermarket, one of New England's premier grocers. Horace Mann Plaza benefits from a diverse tenant roster of national and regional retailers including Pet Supplies Plus, Big Lots, Altitude Trampoline Park, Aubuchon Hardware, Citizens Bank and Kumon. The shopping center is strategically situated on Route 140, one of Franklin's major thoroughfares featuring traffic counts of over  $20,000 \pm \text{vehicles per day}$ . The site boasts light controlled access, ample parking and excellent visibility with approximately 1,300 feet of frontage.