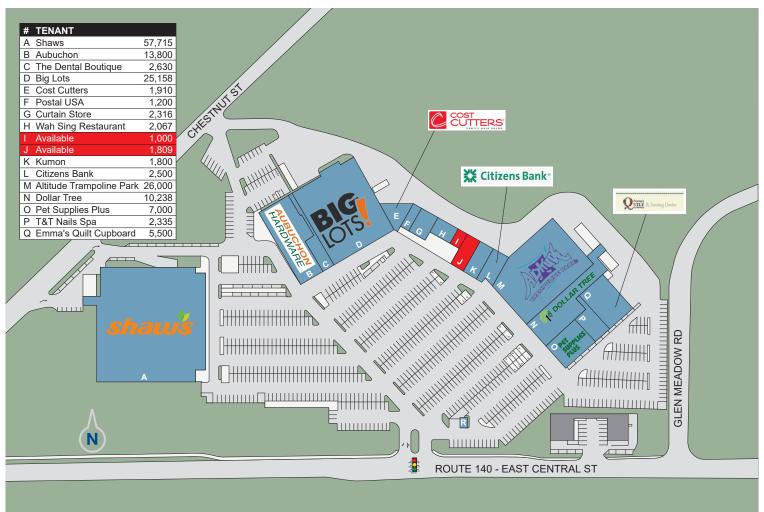

#### **Property Information**

303 East Central St. Address:

Franklin, MA

**Parking** Ratio:

5.24 per 1,000 SF

**Available:**  $1,000 \text{ to } 2,809 \pm \text{SF}$ 

Traffic

**Total SF:** 166,685 ± SF

 $20,000 \pm VPD$ Count:

Zoning: Commercial II

Land Area: 16.99 Acres

Year Built: 1964.

Renovated 2016.

**Parking** 

Spaces: 971

## shaws DOLLAR TREE.

Horace Mann Plaza is a premier 166,685 ± square foot grocery-anchored shopping center located in the eastern portion of Franklin, MA at the intersection of Route 140 and Chestnut Street. This quality shopping center is anchored by Shaws Supermarket, one of New England's premier grocers. Horace Mann Plaza benefits from a diverse tenant roster of national and regional retailers including Pet Supplies Plus, Big Lots, Altitude Trampoline Park, Aubuchon Hardware, Citizens Bank and Kumon. The shopping center is strategically situated on Route 140, one of Franklin's major thoroughfares featuring traffic counts of over  $20,000 \pm \text{vehicles per day}$ . The site boasts light controlled access, ample parking and excellent visibility with approximately 1,300 feet of frontage.